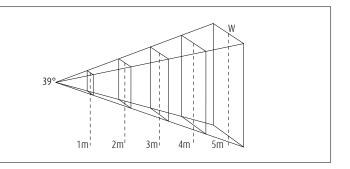

## 665295.000

Technical Data Light source: LED Wattage: 28W Voltage: 220-240VAC Nominal luminous flux: 3200lm Beam angle: max 39° Color temperature: 4000K, neutral white Color Rendering Index: 85 SDCM: <2

## Dimension

Lighting Distribution Planning Data

All data, images, and specifications are for reference only and may be changed due to product improvement without prior notice.

More details at www.akzu.com/665296