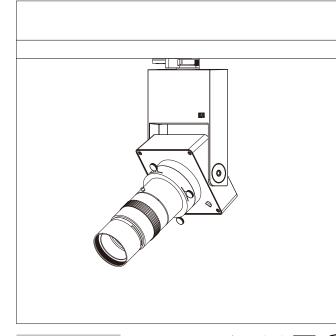

**Technical Characteristics** Protection degree: IP20 (EN60598) Insulation class: Class I (EN60598)

Production Description Housing and bracket: cast aluminium, powder-coated, black. 0°- 90° tilt. Bracket rotatable through 360° on 3-circuit adapter. 3-circuit adapter: plastic. Including electronic control, dimmable with potentiometer for brightness control 0-100%. Replaceable LED module: chip on borad. Weight: 1.70kg