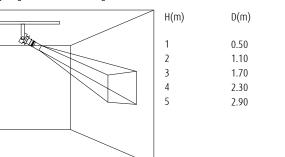

## 665299.000

Technical Data Light source: LED Wattage: 28W Voltage: 220-240VAC Nominal luminous flux: 3200lm Beam angle: max 39° Color temperature: 4000K, neutral white Color Rendering Index: 85 SDCM: <2

Technical Characteristics Protection degree: IP20 (EN60598) Insulation class: Class I (EN60598)

## Production Description

Housing and bracket: cast aluminium, powder-coated, black. 0°- 90° tilt. Bracket rotatable through 360° on 3-circuit adapter. 3-circuit adapter: plastic. Including electronic control, DALI Plug & Play. Replaceable LED module: chip on borad. Weight: 1.70kg

E(lx)

952

238

105

59

38



⚠ € ♥ @

Dimension











All data, images, and specifications are for reference only and may be changed due to product improvement without prior notice.

More details at www.akzu.com/665299