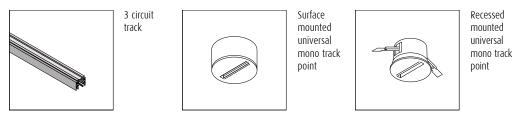

## Production Description

Housing and bracket: cast aluminium, powder-coated, black. 0°- 90° tilt. Bracket rotatable through 360° on 3-circuit adapter. 3-circuit adapter: plastic. Including electronic control, DALI Plug & Play. Replaceable LED module: chip on borad. Weight: 1.70kg