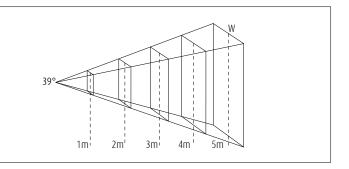

## 665299.000

Technical Data Light source: LED Wattage: 28W Voltage: 220-240VAC Nominal luminous flux: 3200lm Beam angle: max 39° Color temperature: 4000K, neutral white Color Rendering Index: 85 SDCM: <2