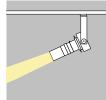

## 665299.000

Technical Data Light source: LED Wattage: 28W Voltage: 220-240VAC Nominal luminous flux: 3200lm Beam angle: max 39° Color temperature: 4000K, neutral white Color Rendering Index: 85 SDCM: <2

Technical Characteristics Protection degree: IP20 (EN60598) Insulation class: Class I (EN60598)

## Production Description

Housing and bracket: cast aluminium, powder-coated, black. 0°- 90° tilt. Bracket rotatable through 360° on 3-circuit adapter. 3-circuit adapter: plastic. Including electronic control, DALI Plug & Play. Replaceable LED module: chip on borad. Weight: 1.70kg

E(lx)

952

238

105

59

38



⚠ € ♥ @

Dimension











All data, images, and specifications are for reference only and may be changed due to product improvement without prior notice.

More details at www.akzu.com/665299