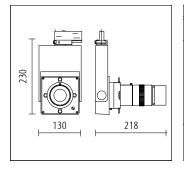

## Production Description

Housing and bracket: cast aluminium, powder-coated, black. 0°- 90° tilt. Bracket rotatable through 360° on 3-circuit adapter. 3-circuit adapter: plastic. Including electronic control, DALI Plug & Play. Replaceable LED module: chip on borad. Weight: 1.70kg