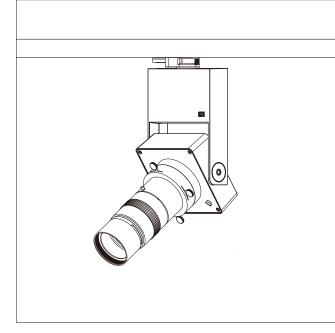

## Production Description

Housing and bracket: cast aluminium, powder-coated, black. 0°- 90° tilt. Bracket rotatable through 360° on 3-circuit adapter. 3-circuit adapter: plastic. Including electronic control, DALI Plug & Play. Replaceable LED module: chip on borad. Weight: 1.70kg